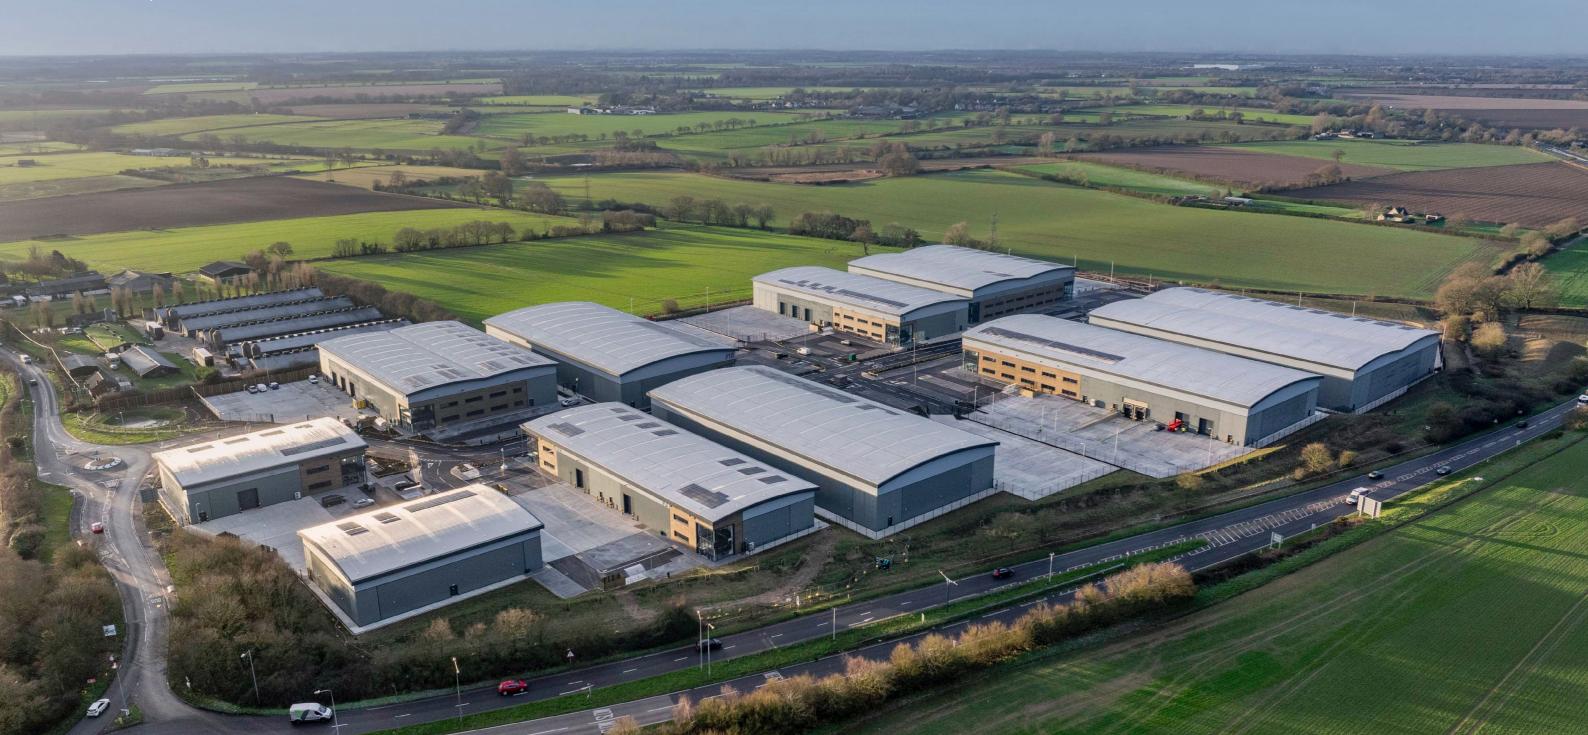

## BUILT FOR LOGISTICS

Centurion Park, is a brand new development of 11 high quality industrial /distribution units, suitable for B1C (light industrial), B2 (general industrial) and B8 (storage and distribution) uses.

The secure gated site has units ranging in size from 11,000-70,500 sq ft, with yards up to 45m and dedicated office space to each.

COLCHESTER HAS A LARGE CATCHMENT AREA WITH A POPULATION OF 355,720

POPULATION IN THE AREA IS EXPECTED TO GROW BY 14.5% IN THE NEXT DECADE