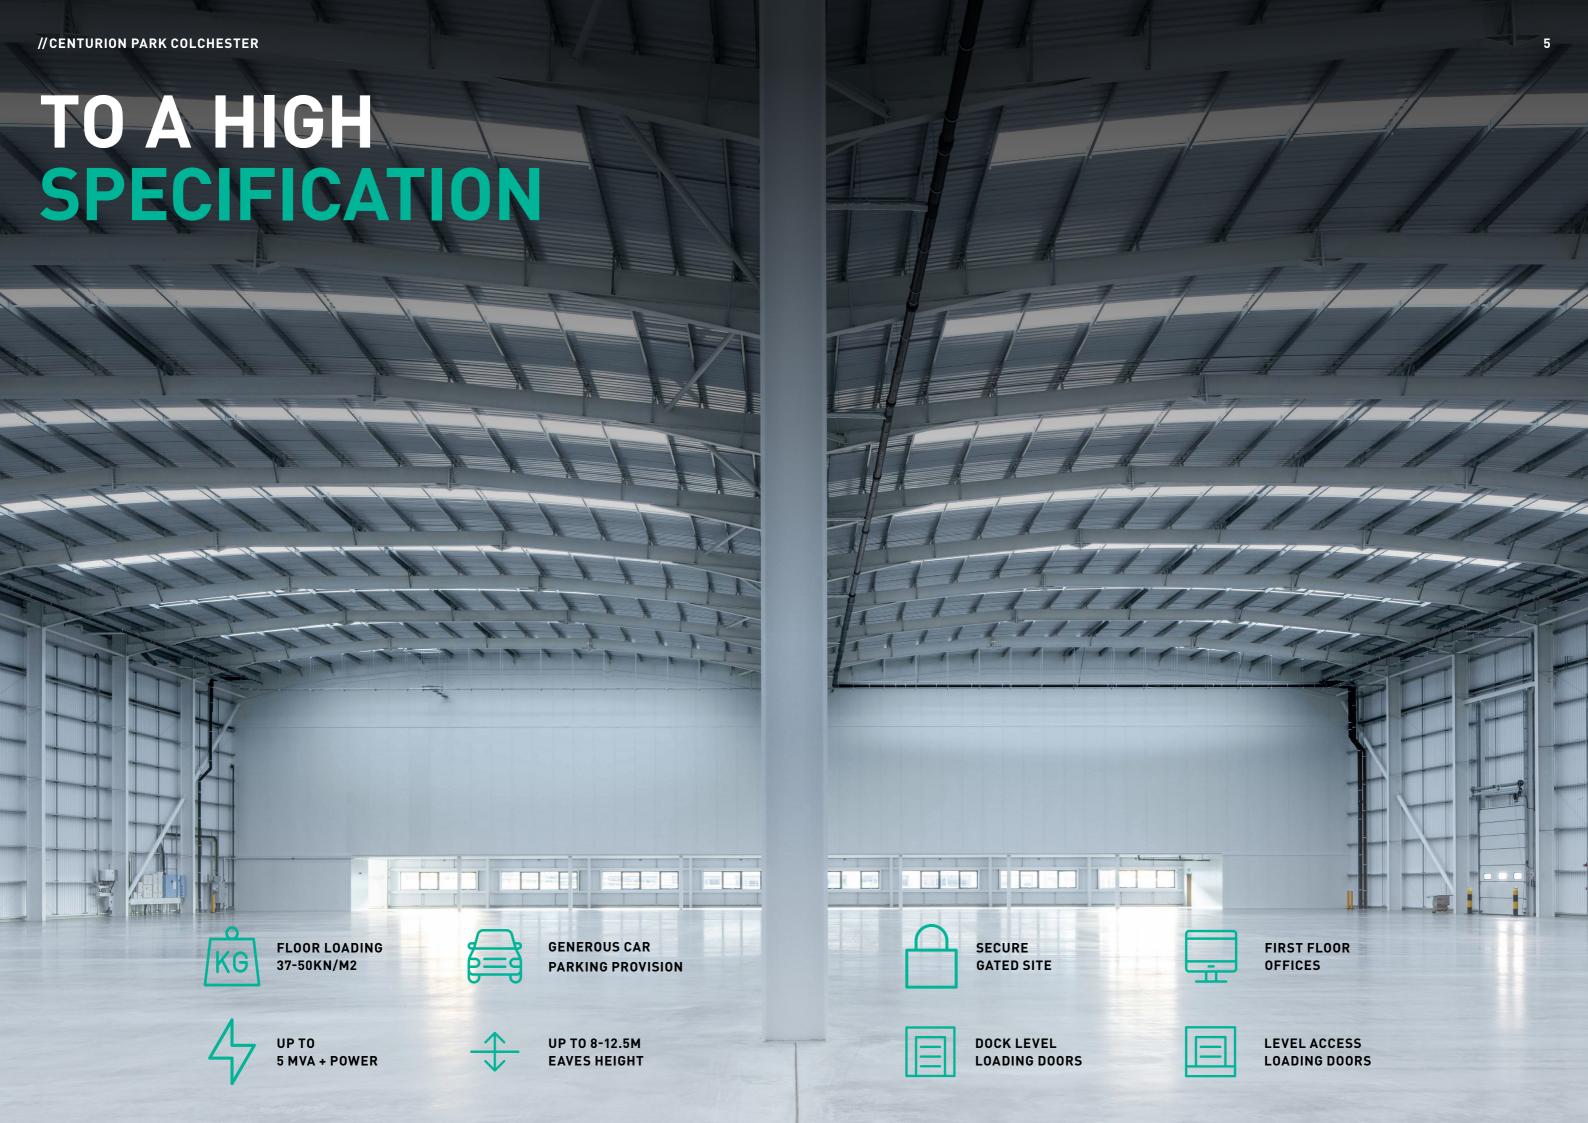

The secure gated site has units ranging in size from 11,000-70,500 sq ft, with yards up to 45m and dedicated office space to each.

COLCHESTER HAS A LARGE CATCHMENT AREA WITH A POPULATION OF 355,720

POPULATION IN THE AREA IS EXPECTED TO GROW BY 14.5% IN THE NEXT DECADE