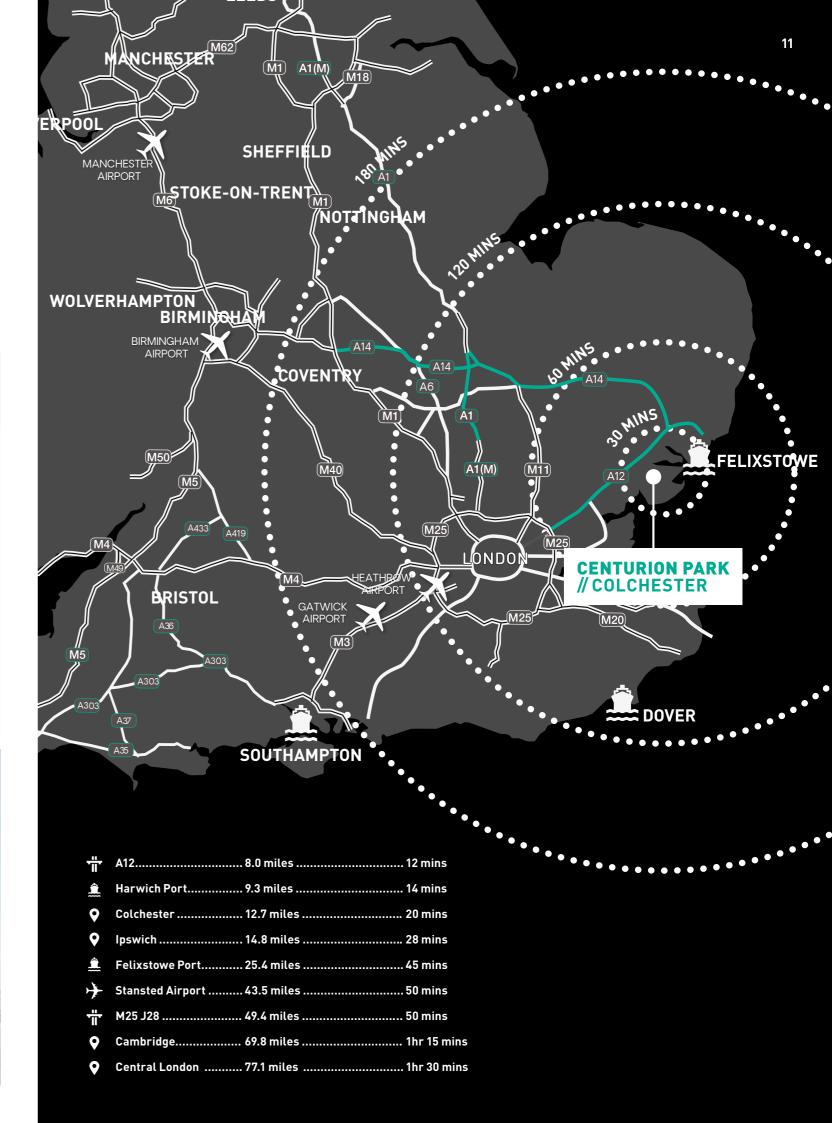

## IMMEDIATE ACCESS TO THE A120

Centurion Park is situated directly adjacent to the A120, providing access to the M25 in approximately an hour via the A12, as well as to Ipswich in less than 30 minutes. Colchester City Centre is just 20 minutes away, a thriving centre of commerce, shopping and tourism.