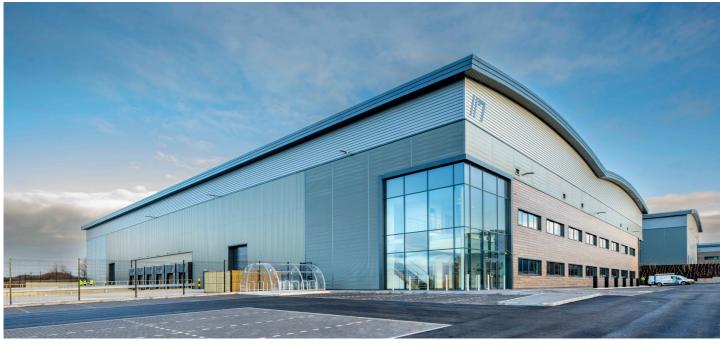

## BUILT FOR LOGISTICS

Centurion Park, is a brand new development of 11 high quality industrial /distribution units, suitable for B1C (light industrial), B2 (general industrial) and B8 (storage and distribution) uses.

The secure gated site has units ranging in size from 11,000-70,500 sq ft, with yards up to 45m and dedicated office space to each.

COLCHESTER HAS A LARGE CATCHMENT AREA WITH A POPULATION OF 355,720

POPULATION IN THE AREA IS EXPECTED TO GROW BY 14.5% IN THE NEXT DECADE