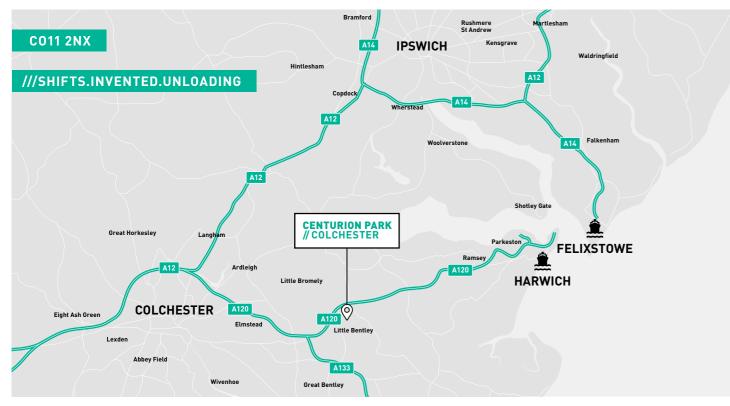

## IMMEDIATE ACCESS TO THE A120

Centurion Park is situated directly adjacent to the A120, providing access to the M25 in approximately an hour via the A12, as well as to Ipswich in less than 30 minutes. Colchester City Centre is just 20 minutes away, a thriving centre of commerce, shopping and tourism.