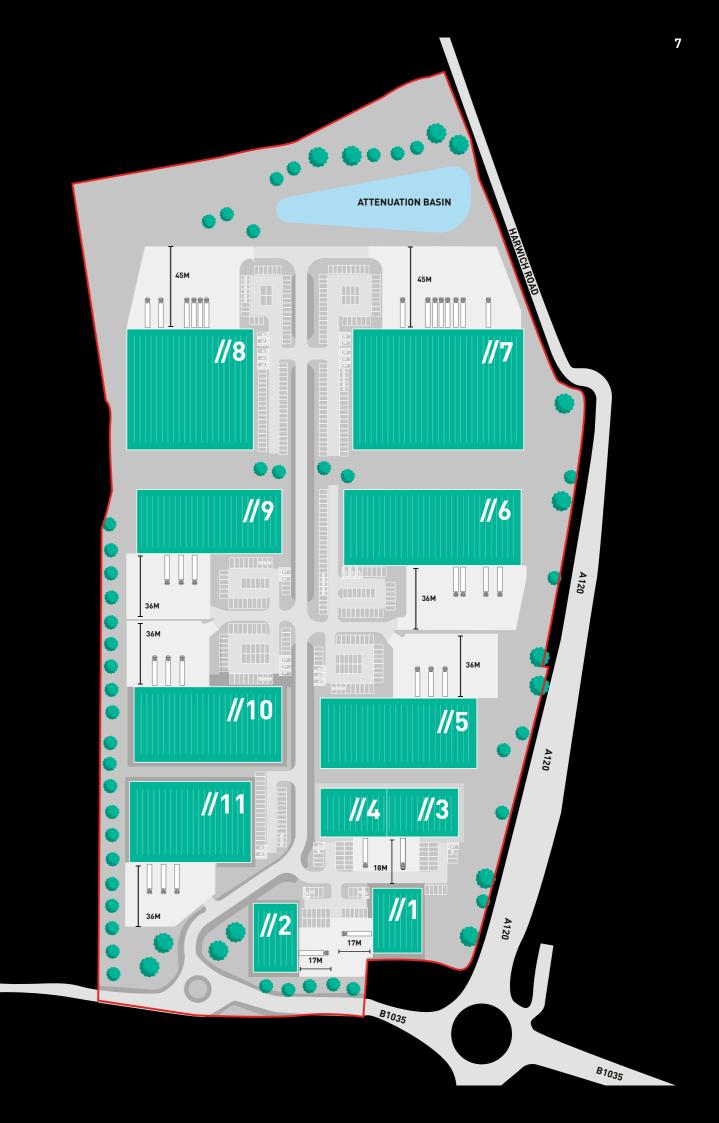

## BUILT FOR LOGISTICS

Centurion Park, is a brand new development of 11 high quality industrial /distribution units, suitable for B1C (light industrial), B2 (general industrial) and B8 (storage and distribution) uses.

The secure gated site has units ranging in size from 11,000-70,500 sq ft, with yards up to 45m and dedicated office space to each.

COLCHESTER HAS A LARGE CATCHMENT AREA WITH A POPULATION OF 355,720

POPULATION IN THE AREA IS EXPECTED TO GROW BY 14.5% IN THE NEXT DECADE

## FLEXIBLE RANGE OF SIZES FROM 11,000 SQ FT TO 70,500 SQ FT

| UNIT  | GF GIA        | FF GIA       | TOTAL GIA     |
|-------|---------------|--------------|---------------|
| 1     | 10,042 SQ FT  | 1,091 SQ FT  | 11,133 SQ FT  |
| 2     | 10,035 SQ FT  | 1,088 SQ FT  | 11,123 SQ FT  |
| 3     | 11,057 S FT   | 1,085 SQ FT  | 12,142 SQ FT  |
| 4     | 10,096 SQ FT  | 1,086 SQ FT  | 11,182 SQ FT  |
| 5     | 34,576 SQ FT  | 3,577 SQ FT  | 38,153 SQ FT  |
| 6     | 41,660 SQ FT  | 4,094 SQ FT  | 45,754 SQ FT  |
| 7     | 65,022 SQ FT  | 5,579 SQ FT  | 70,601 SQ FT  |
| 8     | 48,585 SQ FT  | 5,571 SQ FT  | 54,156 SQ FT  |
| 9     | 30,050 SQ FT  | 3,074 SQ FT  | 33,124 SQ FT  |
| 10    | 35,037 SQ FT  | 3,581 SQ FT  | 38,618 SQ FT  |
| 11    | 30,088 SQ FT  | 3,058 SQ FT  | 33,146 SQ FT  |
| TOTAL | 326,248 SQ FT | 32,884 SQ FT | 359,132 SQ FT |