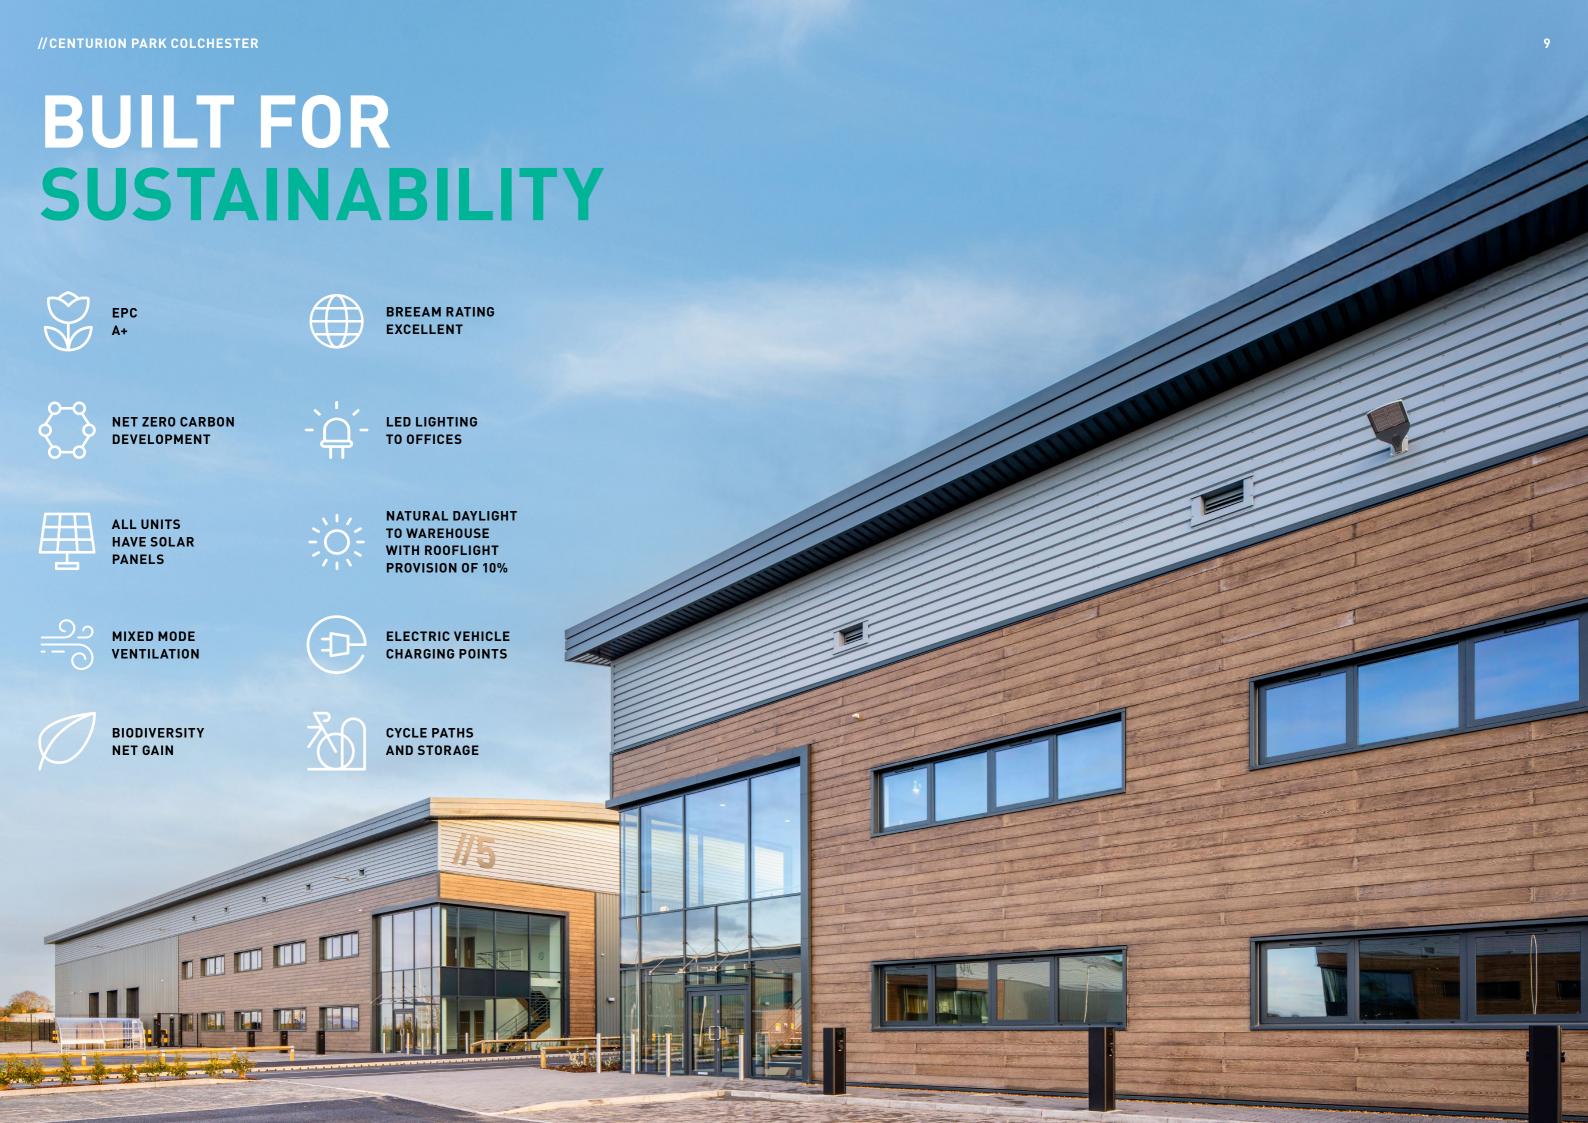

## BUILT FOR LOGISTICS

Centurion Park, is a brand new development of 11 high quality industrial /distribution units, suitable for B1C (light industrial), B2 (general industrial) and B8 (storage and distribution) uses.