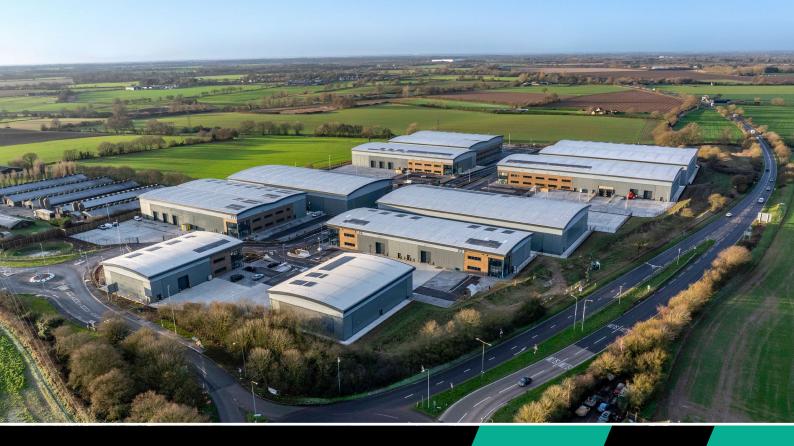

## BUILT FOR LOGISTICS

Centurion Park, is a brand new development of 11 high quality industrial /distribution units, suitable for B1C (light industrial), B2 (general industrial) and B8 (storage and distribution) uses.

The secure gated site has units ranging in size from 11,000-70,500 sq ft, with yards up to 45m and dedicated office space to each.

COLCHESTER HAS A LARGE CATCHMENT AREA WITH A POPULATION OF 355,720

POPULATION IN THE AREA IS EXPECTED TO GROW BY 14.5% IN THE NEXT DECADE