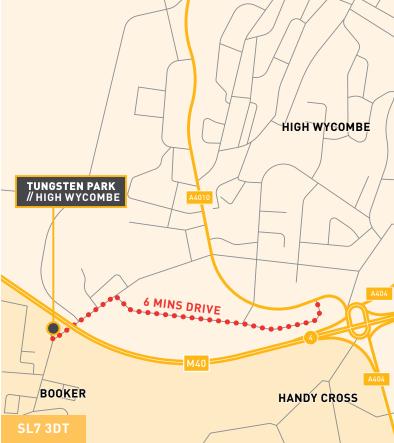

### **DISTANCE TO / DRIVE TIMES**

| PLACES               | MILES        | TIME               |
|----------------------|--------------|--------------------|
| M40 J4               |              | 6 MINS             |
| A404                 |              | 6 MINS             |
| HIGH WYCOMBE         |              | 7 MINS             |
| M25 J1A              | 12.7         | 16 MINS            |
| SLOUGH               | 17.7         | 29 MINS            |
| LONDON               | 32.4         | 55 MINS            |
|                      |              |                    |
| AIRPORTS             | MILES        | TIME               |
| AIRPORTS<br>HEATHROW | MILES 20.0   | TIME<br>24 MINS    |
|                      |              |                    |
| HEATHROW             | 20.0         | 24 MINS            |
| HEATHROW<br>LUTON    | 20.0<br>39.1 | 24 MINS<br>44 MINS |
| HEATHROW<br>LUTON    | 20.0<br>39.1 | 24 MINS<br>44 MINS |

SOURCE: GOOGLE MAPS

GEORGIA PIRBHAI 07599 533 143

**STAN GIBSON** 07776 605 378

ZACH HEPPNER-LOGAN

07787 221 412

zach.heppner-logan@realestate.bnppariba

IOLO MORGAN

07471 227 336