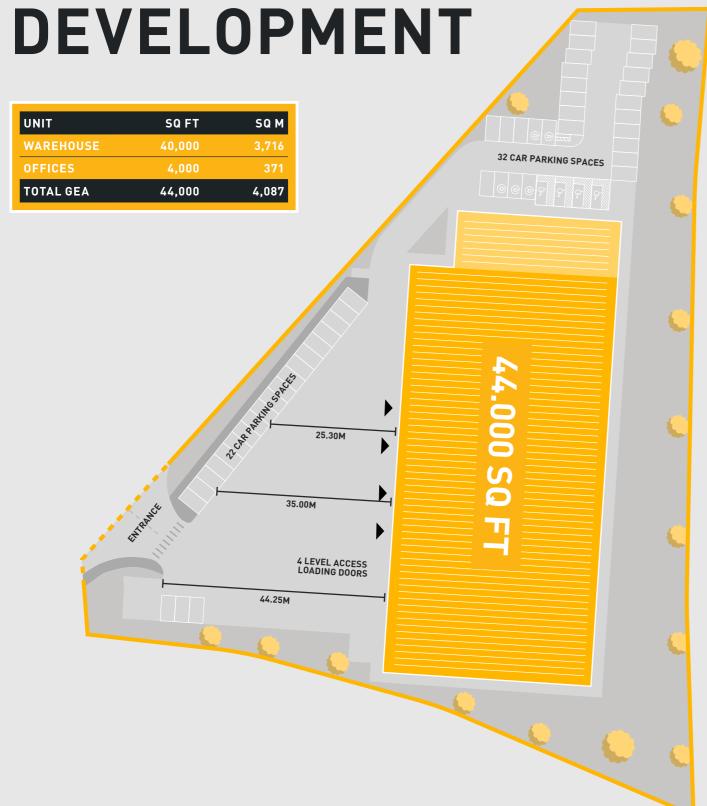

# BRAND NEW - GRADE A - SELF CONTAINED INDUSTRIAL/LOGISTICS UNIT TO LET OR FOR SALE

AVAILABLE FROM Q3 2025 44,000 SQ FT (4,087 SQ M)

OLD HORNS LANE, HIGH WYCOMBE, BUCKINGHAMSHIRE, SL7 3DT ///FLOWS.BEAK.VENT

A Development By

YARD DEPTH

**4 LEVEL ACCESS LOADING DOORS** 

OFFICES

PARKING SPACES

**FLOOR LOADING** 

**CONTAINED YARD** 

## LOGISTICS MADE WITH ESG EXCELLENCE

10% EV CHARGING WITH PASSIVE **CHARGING TO THE REMAINDER** 

RATED A

**BRAND NEW** 

// TOTAL SITE AREA 2.74 ACRES

INDUSTRIAL / WAREHOUSE DEVELOPMENT