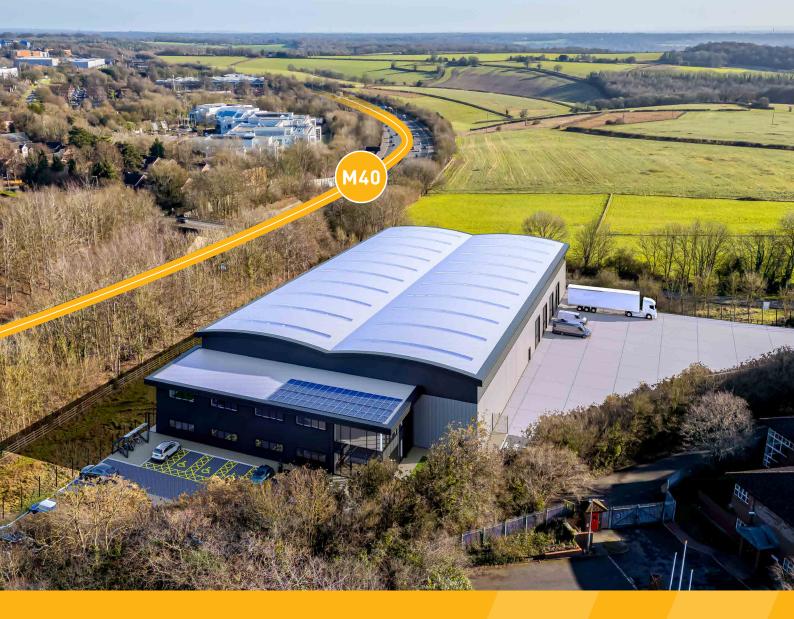

### TUNGSTEN PARK // HIGH WYCOMBE

# BRAND NEW - GRADE A - SELF CONTAINED INDUSTRIAL/LOGISTICS UNIT TO LET OR FOR SALE

AVAILABLE FROM Q3 2025 44,000 SQ FT (4,087 SQ M)

OLD HORNS LANE, HIGH WYCOMBE, BUCKINGHAMSHIRE, SL7 3DT ///FLOWS.BEAK.VENT

## LOGISTICS MADE WITH ESG EXCELLENCE

10% EV CHARGING WITH PASSIVE **CHARGING TO THE REMAINDER** 

RATED A

**BRAND NEW** 

// TOTAL SITE AREA 2.74 ACRES

INDUSTRIAL / WAREHOUSE DEVELOPMENT