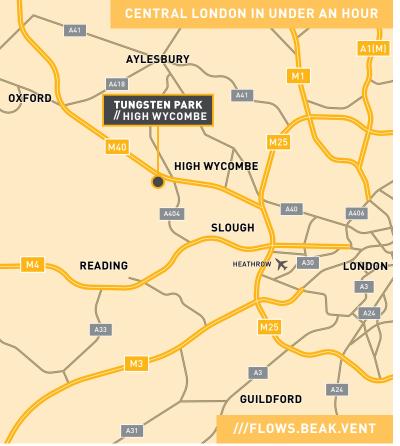

### **DISTANCE TO / DRIVE TIMES**

| PLACES               | MILES        | TIME               |
|----------------------|--------------|--------------------|
| M40 J4               |              | 6 MINS             |
| A404                 |              | 6 MINS             |
| HIGH WYCOMBE         |              | 7 MINS             |
| M25 J1A              | 12.7         | 16 MINS            |
| SLOUGH               | 17.7         | 29 MINS            |
| LONDON               | 32.4         | 55 MINS            |
|                      |              |                    |
| AIRPORTS             | MILES        | TIME               |
| AIRPORTS<br>HEATHROW | MILES 20.0   | TIME<br>24 MINS    |
|                      |              |                    |
| HEATHROW             | 20.0         | 24 MINS            |
| HEATHROW<br>LUTON    | 20.0<br>39.1 | 24 MINS<br>44 MINS |
| HEATHROW<br>LUTON    | 20.0<br>39.1 | 24 MINS<br>44 MINS |

SOURCE: GOOGLE MAPS

GEORGIA PIRBHAI 07599 533 143

**STAN GIBSON** 07776 605 378

ZACH HEPPNER-LOGAN

07787 221 412

zach.heppner-logan@realestate.bnppariba

IOLO MORGAN

07471 227 336