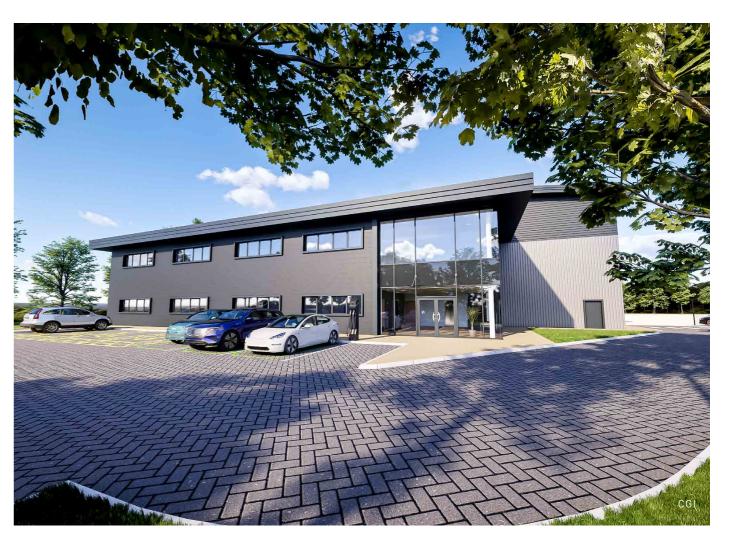

A Development By

YARD DEPTH

**4 LEVEL ACCESS LOADING DOORS** 

OFFICES

PARKING SPACES

**FLOOR LOADING** 

**CONTAINED YARD** 

## LOGISTICS MADE WITH ESG EXCELLENCE

10% EV CHARGING WITH PASSIVE **CHARGING TO THE REMAINDER** 

RATED A

**BRAND NEW** 

// TOTAL SITE AREA 2.74 ACRES

INDUSTRIAL / WAREHOUSE DEVELOPMENT